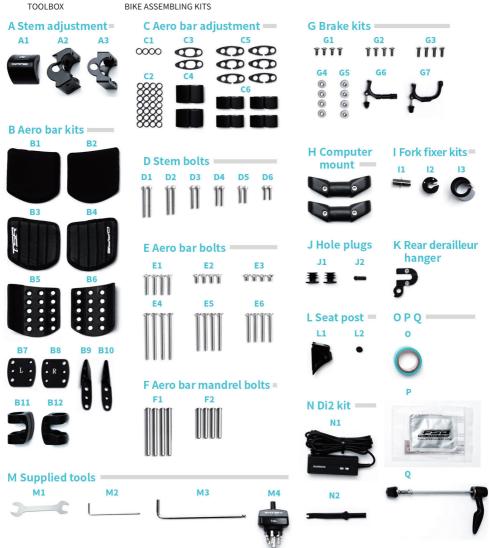

## TT BIKE ASSEMBLE PARTS

There're varies tools such as wrench in the TSR tool box. And the bike assembling kits contains all the parts with the illustration that allows you to find it accordingly.

Above are the tools and parts that you will need in bike assembling and adjustment. Please follow the instructions of the manual.

## TT BIKE ASSEMBLE PARTS LIST

|                             | QTY |
|-----------------------------|-----|
| A Stem adjustment           |     |
| A1.Front cap                | 1   |
| A2.Stem extension A         | 1   |
| A3.Stem extension B         | 1   |
| B Aero bar kits             |     |
| B1.Thick arm pad (L)        | 1   |
| B2.Thick arm pad (R)        | 1   |
| B3.Thin arm pad (L)         | 1   |
| B4.Thin arm pad (R)         | 1   |
| B5.Arm pad plate (L)        | 1   |
| B6.Arm pad plate (R)        | 1   |
| B7.Extended plate (L)       | 1   |
| B8.Extended plate (R)       | 1   |
| B9.Arm pad mount (L)        | 1   |
| B10.Arm pad mount (R)       | 1   |
| B11.Extension bar clamp (L) | 1   |
| B12.Extension bar clamp (R  | ) 1 |
| C Aero bar adjustment       |     |
| C1.Washer (1.5 mm)          | 4   |
| C2.Washer (3 mm)            | 28  |
| C3.Oval plate               | 2   |
| C4.Riser (30 mm)            | 2   |
| C5.Riser (5 mm)             | 6   |
| C6.Riser (20 mm)            | 4   |

|                               | QTY |
|-------------------------------|-----|
| D Stem bolts                  |     |
| D1:Bolt M5*20mm               | 2   |
| D2.Bolt M5*25mm               | 2   |
| D3.Bolt M5*30mm               | 2   |
| D4.Bolt M5*35mm               | 2   |
| D5.Bolt M5*45mm               | 2   |
| D6.Bolt M5*50mm               | 2   |
| E Aero bar bolts              |     |
| E1.Bolt M6*35mm               | 4   |
| E2.Bolt M6*16mm               | 4   |
| E3.Bolt M6*12mm               | 4   |
| E4.Bolt M6*75mm               | 4   |
| E5.Bolt M6*65mm               | 4   |
| E6.Bolt M6*45mm               | 4   |
| F Aero bar mandrel bolts      |     |
| F1.Bolt M6*80mm               | 4   |
| F2.Bolt M6*50mm               | 4   |
| G Brake kits                  |     |
| G1.Screw M5*14mm              | 4   |
| G2.Screw M5*16mm              | 4   |
| G3.Screw M5*18mm              | 4   |
| G4.Washer 2 mm                | 4   |
| G5.Washer 4 mm                | 4   |
| G6.Rear brake barrel adjuster | 1   |
| G7.Front brake barrel adjuste | r1  |

|                               | QTY |
|-------------------------------|-----|
| H Computer mount              | 2   |
| I Fork fixer kits             |     |
| I1.Wrench adapter             | 1   |
| I2.Fork bolt                  | 1   |
| 13.Steerer tube lock spacer   | 1   |
| J Hole plugs                  |     |
| J1.Extension bar end plug     | 2   |
| J2.Rear derailleur cable plug | g 1 |
| K Rear derailleur hanger      | 1   |
| L Seat post                   |     |
| L1.Seat post clamp            | 1   |
| L2.Rubber bung                | 1   |
| M Supplied tools              |     |
| M1.Sheet wrench (No.10)       | 1   |
| M2.Hex key (No.2.5)           | 1   |
| M3.Hex key (No.5)             | 1   |
| M4.5Nm Torque Wrench Se       | t 1 |
| N Di2 Accessories             |     |
| N1.Di2 battery charger        | 1   |
| N2.Di2 disassemble wrench     | 1   |
| O.DARE paper tape             | 1   |
| P.Carbon friction grease      | 1   |

Q.Front wheel quick release